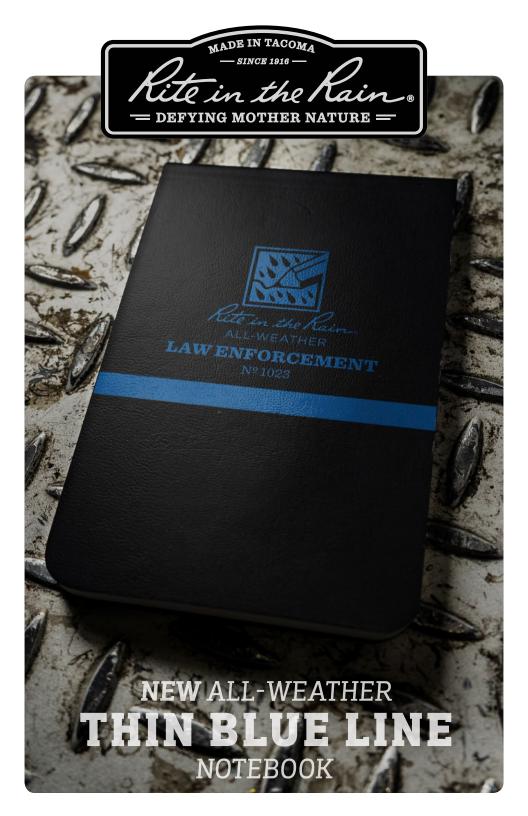

## NEW ALL-WEATHER THIN BLUE LINE

DE IN TACOM

DEFYING MOTHER NATURE

o Nai

## The men and women of law enforcement form the "Thin Blue Line" – the border between order and chaos.

Through hostile interactions and hostile weather, the men and women of law enforcement diligently work to maintain civility and peace in society.

The Thin Blue Line Notebook honors the law enforcement community and attends to their needs in field documentation. Weatherproof paper and materials, legally defensible binding, and pocket size are ideal in the field.

— Available Q1 2019 for \$10.95 MSRP —

The Thin Blue Line symbol is emblazoned across the front cover.

Durable, weatherproof paper and materials endure tough days on patrol.

Log evidence in a pinch with accurate evidence rulers on the back cover.

Model: No. 1023 MSRP: \$10.95 KEY SPECS -Length: 5" Width: 3.25"

Depth: 0.25" Pattern: LEO Grid